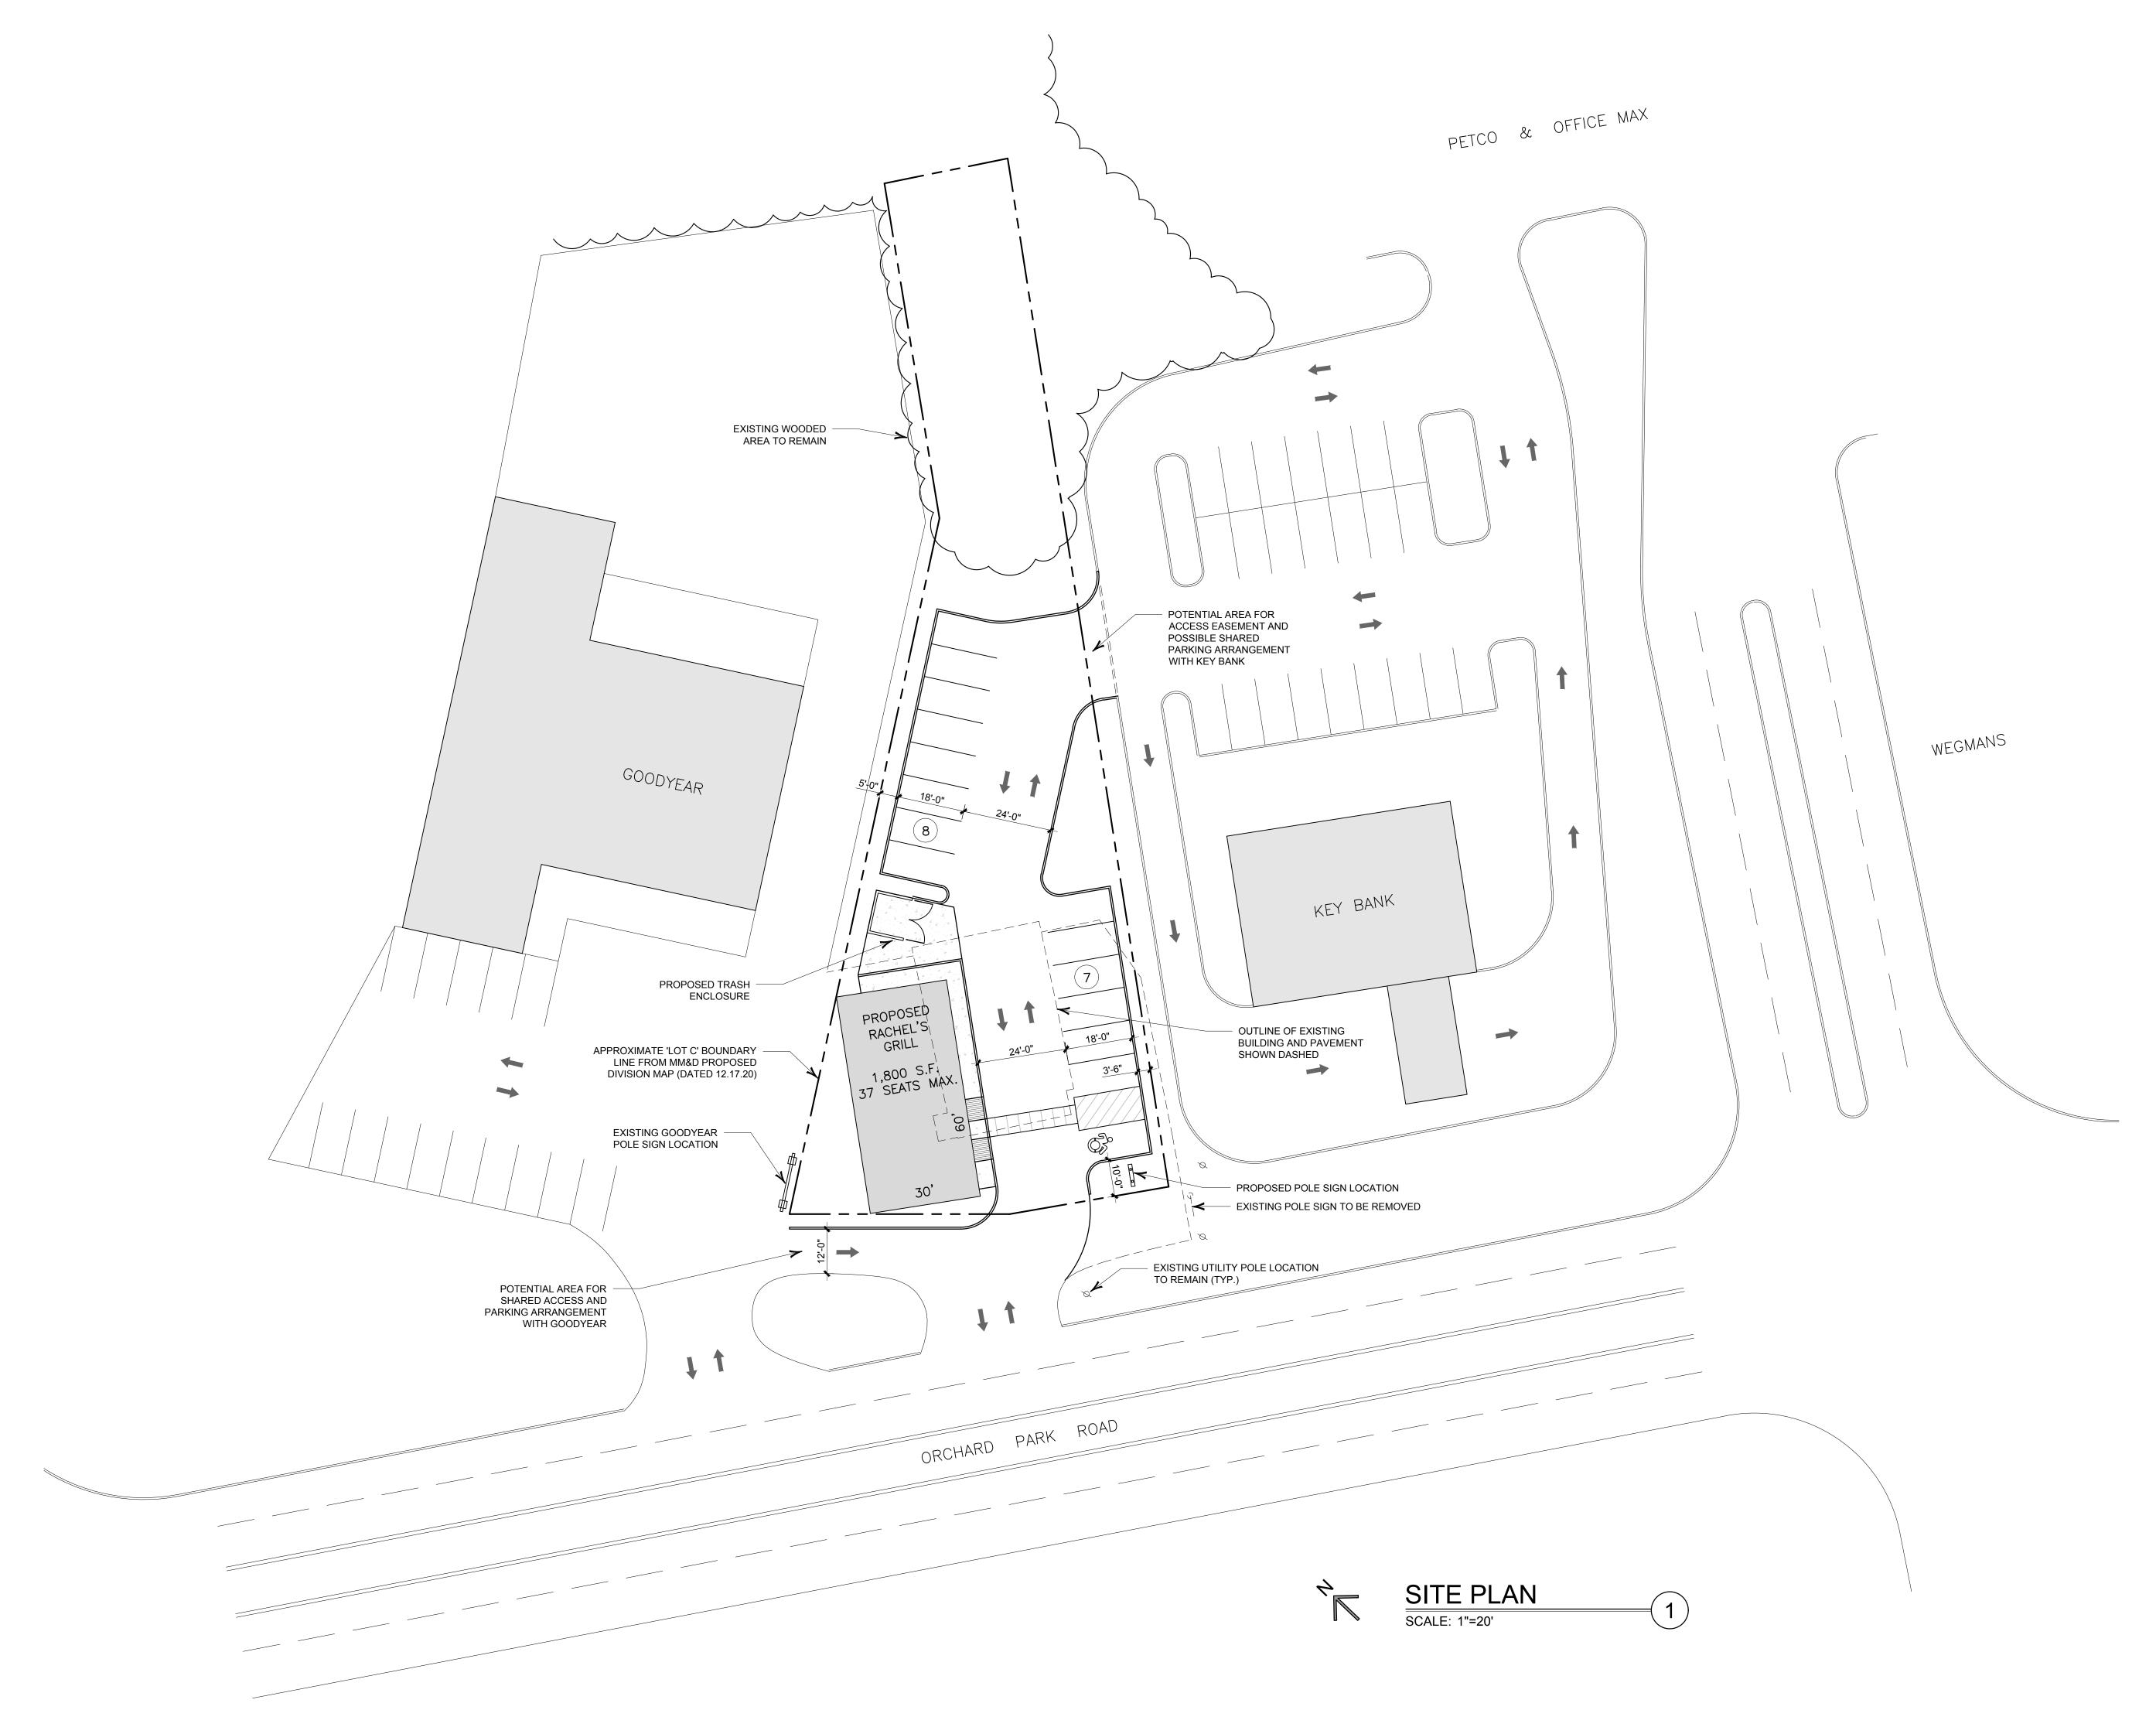

### CODE & SITE DATA

TOTAL PARCEL AREA = 1.55 ACRES +/PROJECT PARCEL AREA = 0.35 ACRES +/- (SUBDIVIDED)
ZONING DISTRICT: C-2 (S) COMMERCIAL DISTRICT

| BUILDING<br>SETBACK | REQUIRED   | PROVIDED |
|---------------------|------------|----------|
| FRONT               | 40' or 50' | 0'       |
| SIDE                | 0' or 5'   | 0'       |
| REAR                | 10'-0"     | 213'-6"  |

| PARKING  | REQUIRED  | PROVIDED  |
|----------|-----------|-----------|
| EXISTING | N/A       | 8         |
| PROPOSED | 15 SPACES | 15 SPACES |
| HANDICAP | 1 SPACE   | 1 SPACE   |

- ISSUED FOR SITE PLAN REVIEW 7.23.21 2 REV. PER TOWN MEETING

# 310 ORCHARD PARK ROAD WEST SENECA, NY 14224

RACHEL'S MEDITERRANEAN GRILL 285 DELAWARE AVE., BUFFALO, NY

## CONCEPT **SITE PLAN**

LAUER-MANGUSO & ASSOCIATES ARCHITECTS

4080 Ridge Lea Road Buffalo, N.Y. 14228 (716)837 - 0833

Date: 5/3/2021 DrawnBy: RJB Checked By: JAM Job Number: 21034

Drawing No.